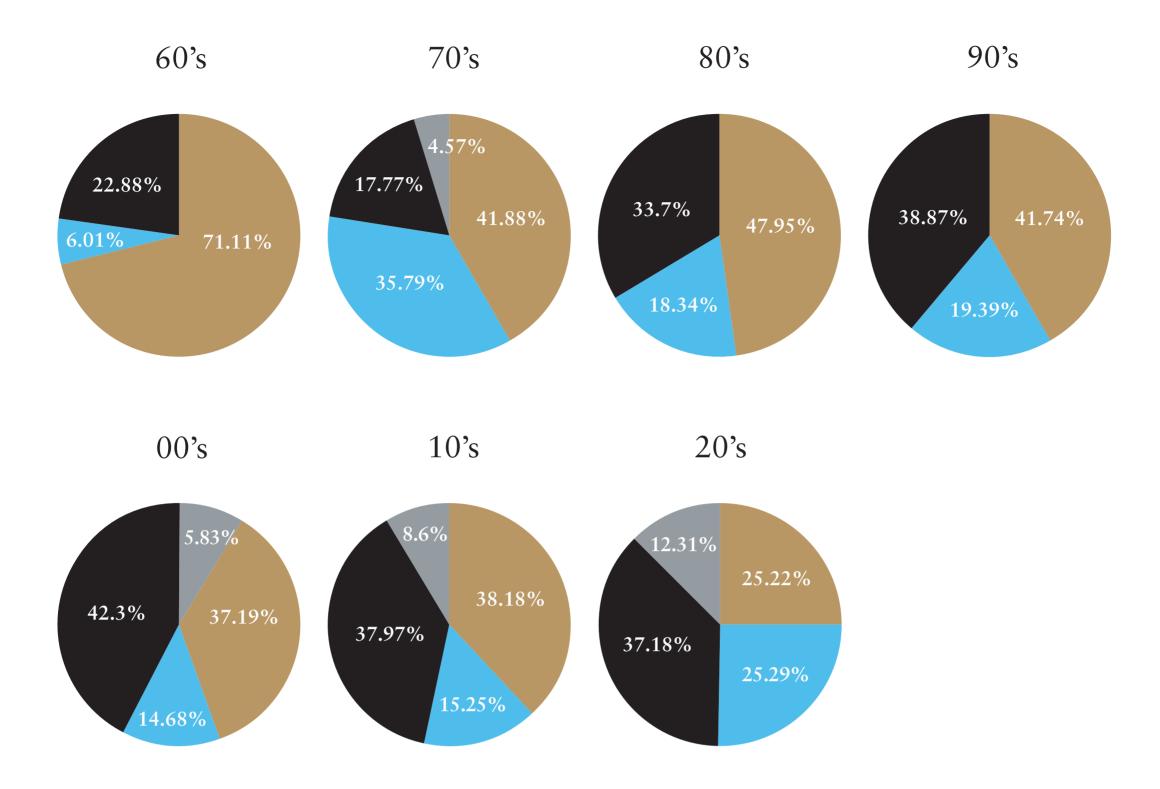

|      | Health         | Education and Technology | Environment    | SOCIAL WELFARE<br>AND THE ARTS |
|------|----------------|--------------------------|----------------|--------------------------------|
| 60's | \$5,100.00     | \$60,308.00              | -              | \$19,400.00                    |
| 70's | \$472,820.00   | \$553,251.00             | \$60,350.00    | \$234,759.00                   |
| 80's | \$372,779.00   | \$974,643.00             | -              | \$685,033.00                   |
| 90's | \$617,950.00   | \$1,330,330.00           | -              | \$1,238,788.00                 |
| 00's | \$901,750.00   | \$2,283,800.00           | \$357,800.00   | \$2,598,041.00                 |
| 10's | \$1,570,417.00 | \$3,930,753.00           | \$885,227.00   | \$3,909,760.00                 |
| 20's | \$2,105,358.00 | \$2,099,378.00           | \$1,025,011.00 | \$3,094,018.00                 |